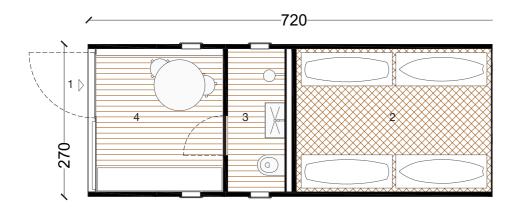

#### **SPORT CABIN**

The seasonal tourist offer can be enriched with organized activities that often require logistic bases for their management, for equipment storage and for essential services.

The LeapNest prefab modular system is the best solution for temporary buildings, it is suitable for different uses, inexpensive and very simple to install. At the same time it is a product of high technical quality, resistant, durable and aesthetically pleasing.

The configuration shown below illustrates a summer surfing school. The space is organized in an office room for reception and administration, a room for gear storage and sanitary facilities.

The modules can be equipped according to the requirement of every activity. Likewise for the exterior/interior finishes and the technological provisions. All modules can be integrated with a solar thermal or photovoltaic green energy production system and with waste water treatment facilities.

The quality and efficiency of the products make them an interesting choice even for permanent use.

1. entrance 2. equipment storage 3. WC

4. office/reception