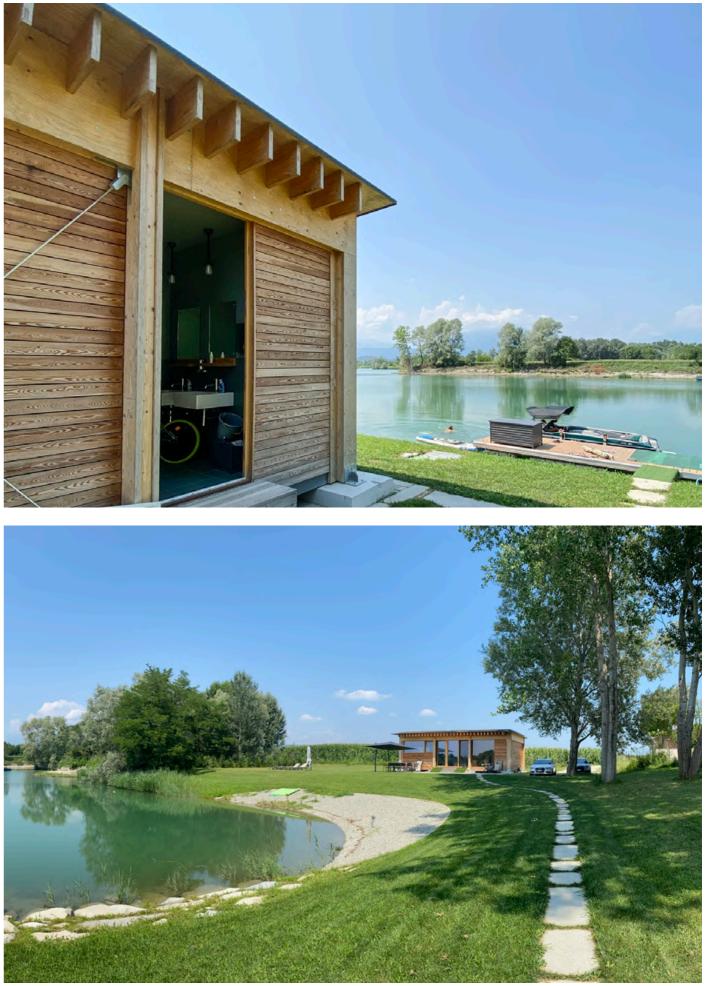

# Leap\_Cabin the tiny house to live your nature

## Leap\_Cabin

Cabin è la soluzione abitativa ideale per vivere e lavorare immersi nella natura, in fuga dalla città.

Viene fornito in Kit di montaggio estremamente semplice e veloce da assemblare. Alle elevate performance dell'involucro si abbina un'ampia possibilità di personalizzazione in termini di materiali, arredi e finiture.

La modularità e la distribuzione degli spazi consente la messa a punto di soluzioni che vanno dall'abitacolo minimo alla residenza famigliare.

Cabin is the ideal living solution for people looking for a refuge from the city, to live and work surrounded by nature.