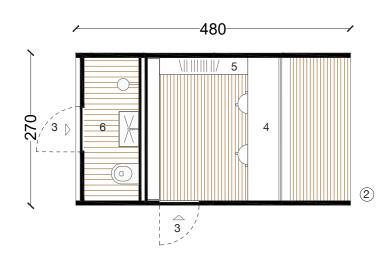

#### **GI\_2** configuration A

ENVELOPE

- component E02 component E03 component E06 component E06 component E09 component E10
- FURNITURE component F01 component F02 component F03 component F05 component F14 component F15

component F16

1 entrance 2 living 3 bathroom 4 bedroom 5 storage unit: kitchen, wardrobe, tv (etc.)

Proprietà di LEAPfactory - tutti i diritti riservati

| ENVELOPE      |
|---------------|
| component E02 |
| component E03 |
| component E06 |
| component E07 |
| component E09 |
| component E10 |
|               |

#### FURNITURE component F01 component F02 component F03 component F05 component F06 component F09 component F12 component F14 component F15 component F16

283.

1 entrance 2 living 3 bathroom 4 bedroom 5 storage unit: kitchen, wardrobe, tv (etc.)