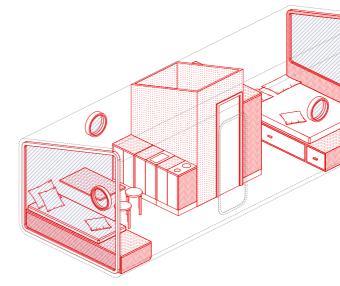

# Leap\_Nest the tiny house to live your nature

MUSE

1 entrance 2 living 4 bedroom 5 storage unit: kitchen, wardrobe, tv (etc.)

333cm / 131,1in