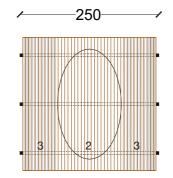

### **GAZEBO** AN ORIGINAL SHELTER

For open air meetings. To talk, rest or work. Protected from the sun, the rain and the wind, or simply from intrusive glances. A well-defined space yet entirely surrounded by nature.

Gazebo can be a simple canopy or a fully independent pavilion, in a open or closed solution. It can be equipped with green energy production systems, to provide power for lights, wi-fi internet connection or to charge personal communication devices.

Proprietà di LEAPfactory - tutti i diritti riservati confidential - LEAPfactory property all rights reserved

entrance
workspace/
meeting space
side benches