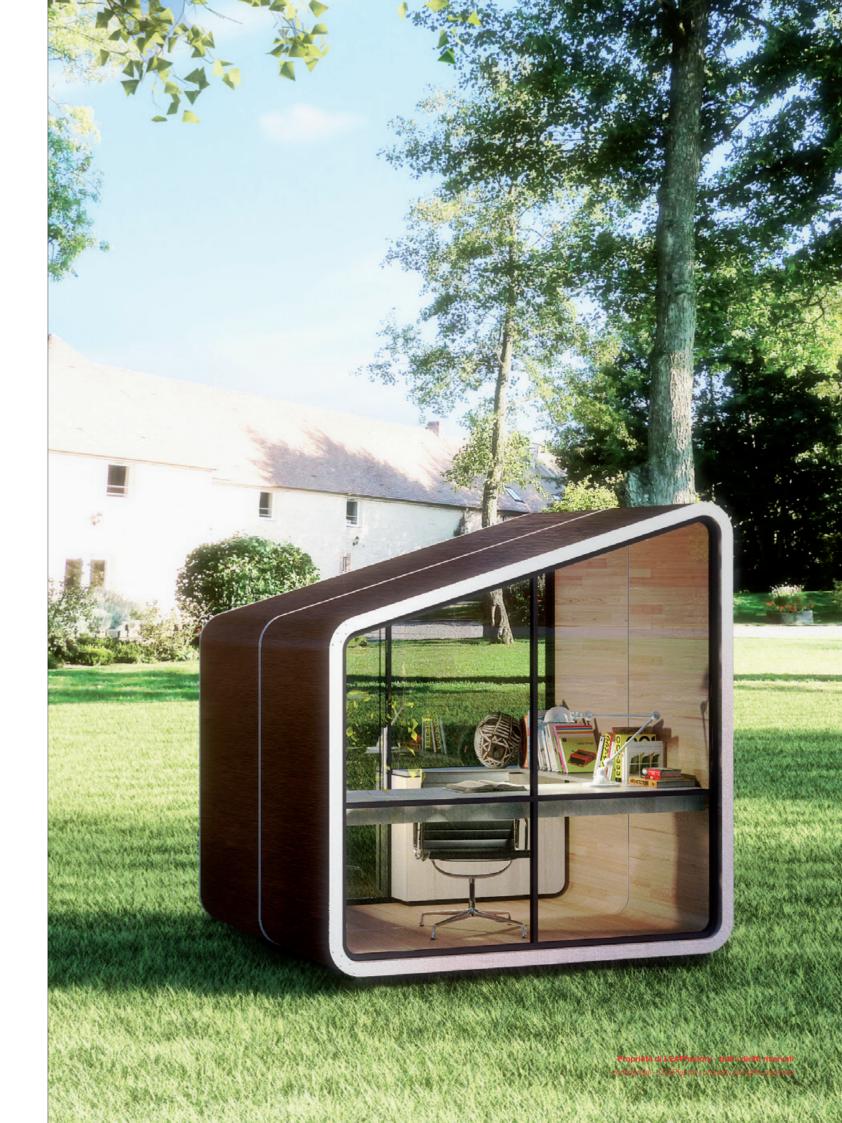

## **OFFICE POD** A PERSONAL GREEN HIDEAWAY

To set up a personal refuge in the garden. A revised version of the Renaissance studio, to keep an intimate contact with nature. Or simply an extra space to enjoy the beauty of your garden.

Office Pod gifts you with this unique opportunity.

Dimensions, finishes and equipment can be fully customized, according to personal needs, through our careful design process with high quality materials.

The installation is very quick and requires no permanent nor invasive arrangement. The unit can be moved throughout the seasons, to take advantage of the best spots in the garden.

Different configurations range from a simple single space to more articulate layouts with toilets and scenic bookcases. A green energy production kit, with photovoltaic cells integrated into the outer shell guarantees the autonomy of the units by excluding the need to connect to existing grids.

1. entrance 2. desk