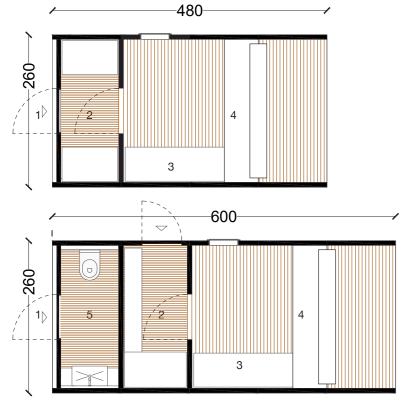

# Leap\_Nest the tiny house to live your nature

MUSE

1 entrance 2 living 4 bedroom 5 storage unit: kitchen, wardrobe, tv (etc.)

333cm / 131,1in

#### **Gl\_1** configuration A

ENVELOPE

component E02 component E03 component E06 component E08 component E09 component E10

FURNITURE component F02 component F04 component F10 component F11 component F12 component F14 component F15

component F16

1 entrance 2 living 3 bathroom 4 bedroom 5 kitchen

Proprietà di LEAPfactory - tutti i diritti riservati

cm / 283,5in

#### ENVELOPE component E02 component E03 component E06 component E08 component E09 component E10

#### FURNITURE component F02 component F04 component F06 component F09 component F10 component F11 component F12 component F12 component F15 component F16

1 entrance 2 living 3 bathroom 4 bedroom 5 kitchen