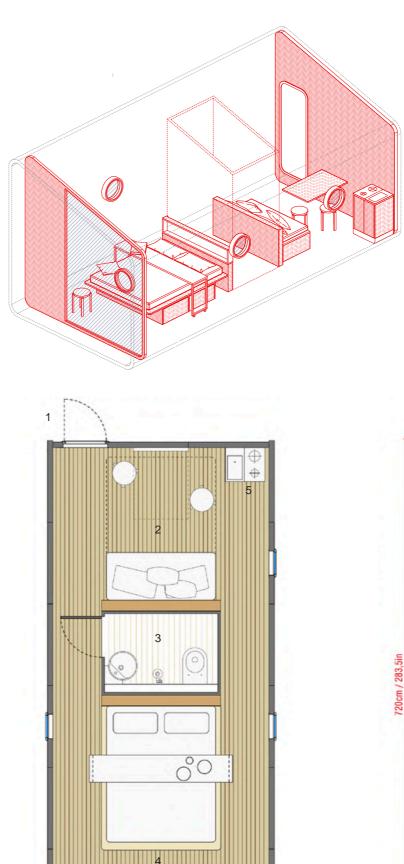

# **GI\_3** configuration A

#### ENVELOPE

component E02 component E03 component E05 component E09 component E10

#### FURNITURE

component F02 component F03 component F07 component F09 component F12 component F14 component F15 component F16

1 entrance 2 living 3 bathroom 4 bedroom 5 storage unit: kitchen, wardrobe, tv (etc.)