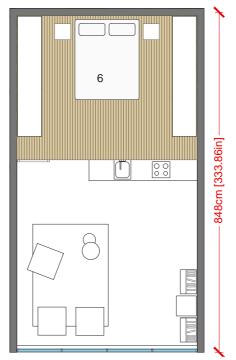

## Cabin\_M<sup>+</sup>

ground floor + loft 35 + 17sqm

1 entrance 2 living
3 bathroom
4 bedroom
5 kitchen
6 sleeping loft

Proprietà di LEAPfactory - tutti i diritti riservati

## Cabin\_L+

ground floor + loft 41 + 17sqm

entrance
living
bathroom
bedroom
kitchen
sleeping loft

scenari contexts

BEACH CAMPING RESORT

LAKE CLUB HOUSE

**BIOLAKE & RESTAURANT** 

GREEN HOUSE