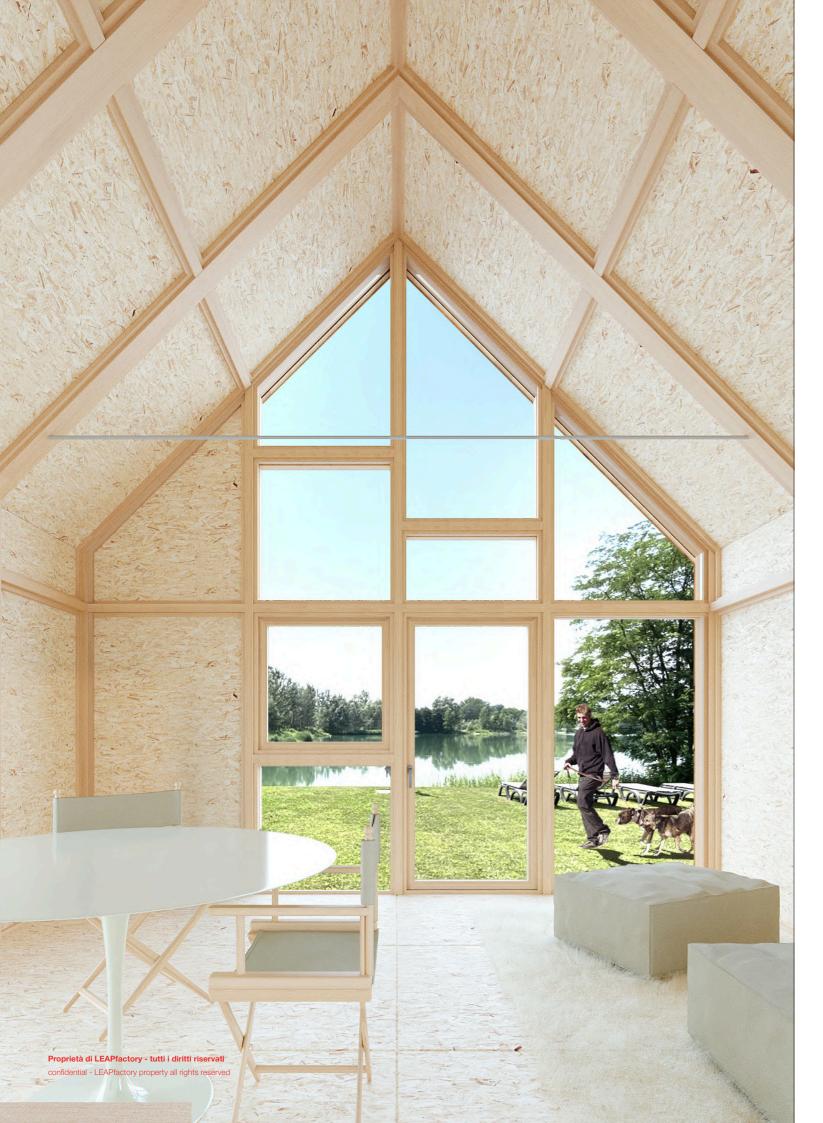

# Leap\_Nest the tiny house to live your nature

MUSE

1 entrance 2 living 4 bedroom 5 storage unit: kitchen, wardrobe, tv (etc.)

333cm / 131,1in