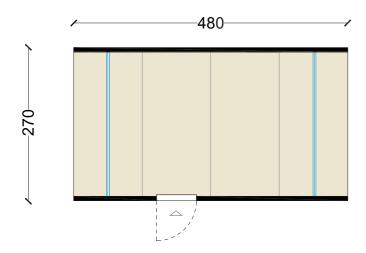

## **TOILET** INDEPENDENT TOILET MODULE

The LeapNest modular prefab construction system also includes a toilet unit. The flexibility and modularity of the products guarantees numerous solutions: from the rugged and essential single isolated modules for alpine huts or ski slopes, to the more sophisticated and articulate blocks for resorts, glamping or camping sites.

LeapNest Toilet is the perfect answer wherever temporary structures are needed, or in natural areas of outstanding interest where, in addition to the convenience of the prefabricated construction, a product of high aesthetic quality is suited best.

The interiors are carefully designed and assembled, to offer both maximum hygiene and cleaning ease as well as a comfortable and functional place. The interior space can be organized in many different ways to meet with the various uses, typologies, users and contexts. The continuous surfaces and the resistant finishes simplify maintenance and increase safety.

1. entrance 2. wash basins 3. wc 4. shower