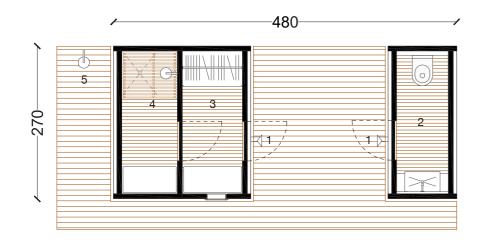

# **GI\_3** configuration A

#### ENVELOPE

component E02 component E03 component E05 component E09 component E10

#### FURNITURE

component F02 component F03 component F07 component F09 component F12 component F14 component F15 component F16

1 entrance 2 living 3 bathroom 4 bedroom 5 storage unit: kitchen, wardrobe, tv (etc.)

Proprietà di LEAPfactory - tutti i diritti riservati confidential - LEAPfactory property all rights reserved

'20cm / 283,5in