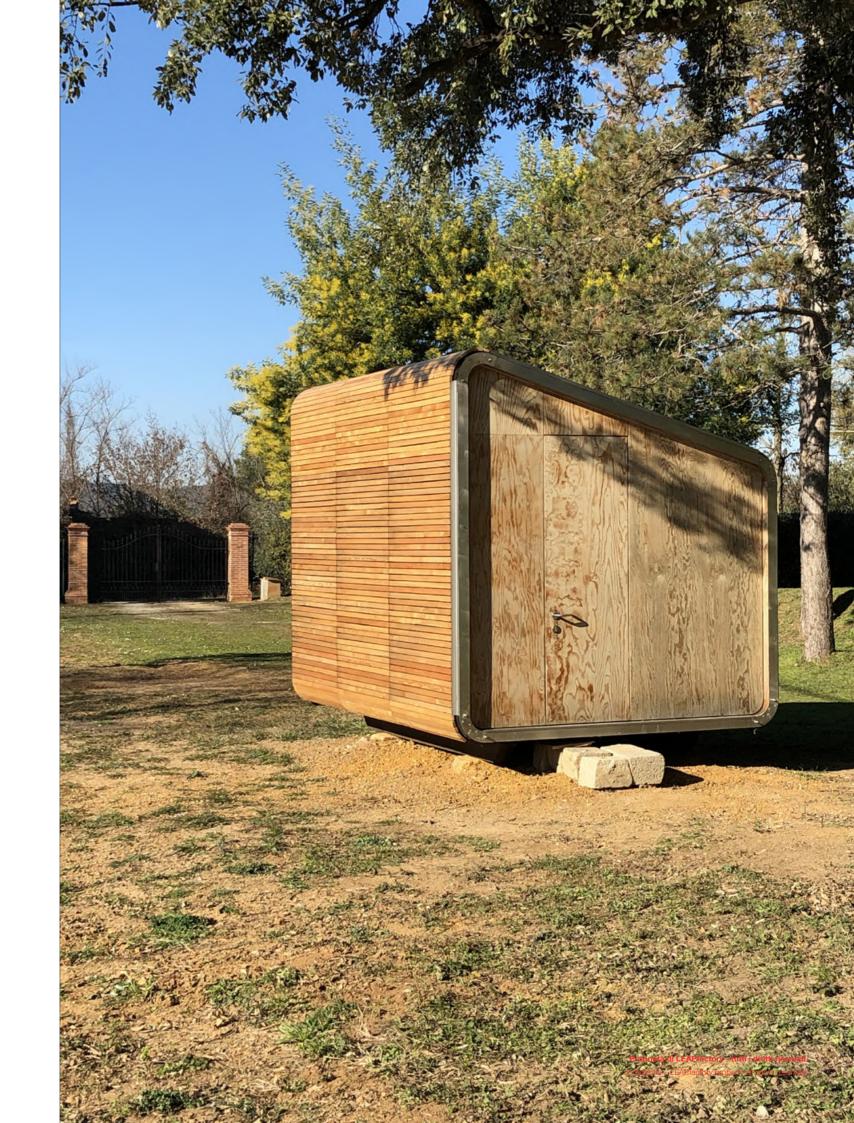

## **OFFICE POD** A PERSONAL GREEN HIDEAWAY

To set up a personal refuge in the garden. A revised version of the Renaissance studio, to keep an intimate contact with nature. Or simply an extra space to enjoy the beauty of your garden.

Office Pod gifts you with this unique opportunity.

Dimensions, finishes and equipment can be fully customized, according to personal needs, through our careful design process with high quality materials.

The installation is very quick and requires no permanent nor invasive arrangement. The unit can be moved throughout the seasons, to take advantage of the best spots in the garden.

Different configurations range from a simple single space to more articulate layouts with toilets and scenic bookcases. A green energy production kit, with photovoltaic cells integrated into the outer shell guarantees the autonomy of the units by excluding the need to connect to existing grids.