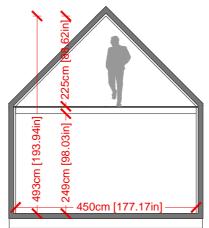

## Cabin\_M<sup>+</sup>

ground floor + loft 35 + 17sqm

1 entrance 2 living
3 bathroom
4 bedroom
5 kitchen
6 sleeping loft

Proprietà di LEAPfactory - tutti i diritti riservati