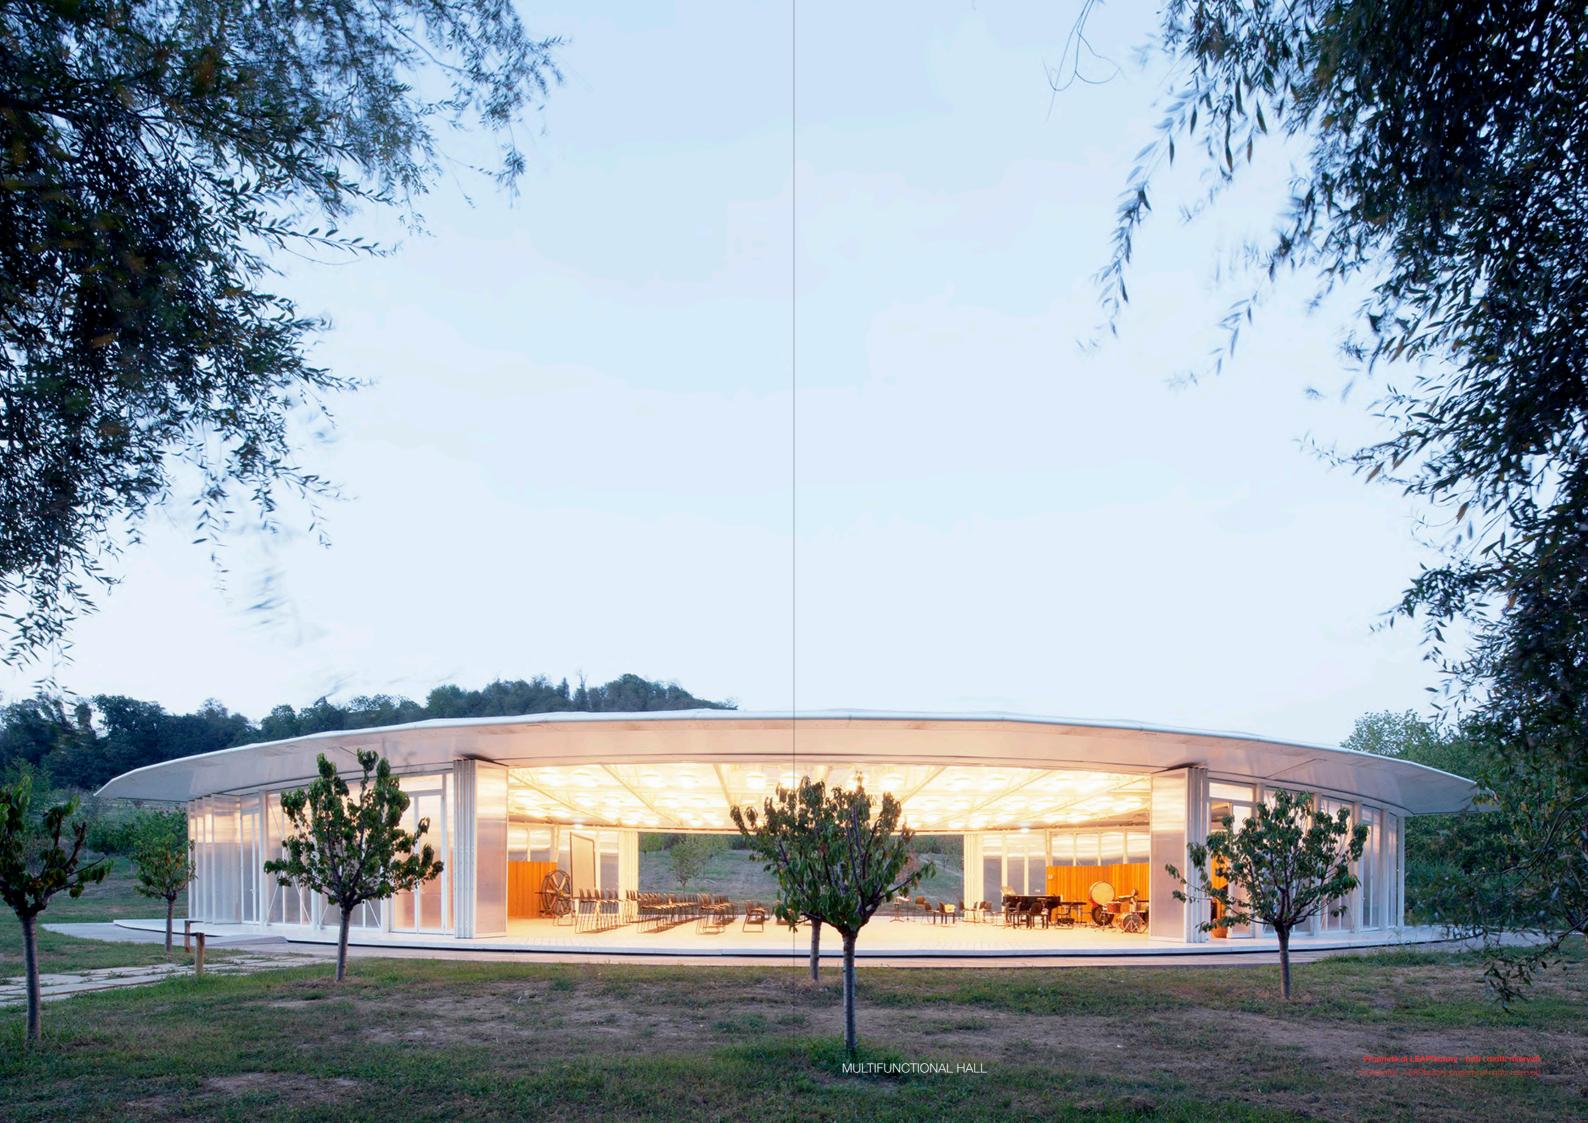

### **GAZEBO** AN ORIGINAL SHELTER

For open air meetings. To talk, rest or work. Protected from the sun, the rain and the wind, or simply from intrusive glances. A well-defined space yet entirely surrounded by nature.

Gazebo can be a simple canopy or a fully independent pavilion, in a open or closed solution. It can be equipped with green energy production systems, to provide power for lights, wi-fi internet connection or to charge personal communication devices.

Proprietà di LEAPfactory - tutti i diritti riservati confidential - LEAPfactory property all rights reserved

entrance
workspace/
meeting space
side benches