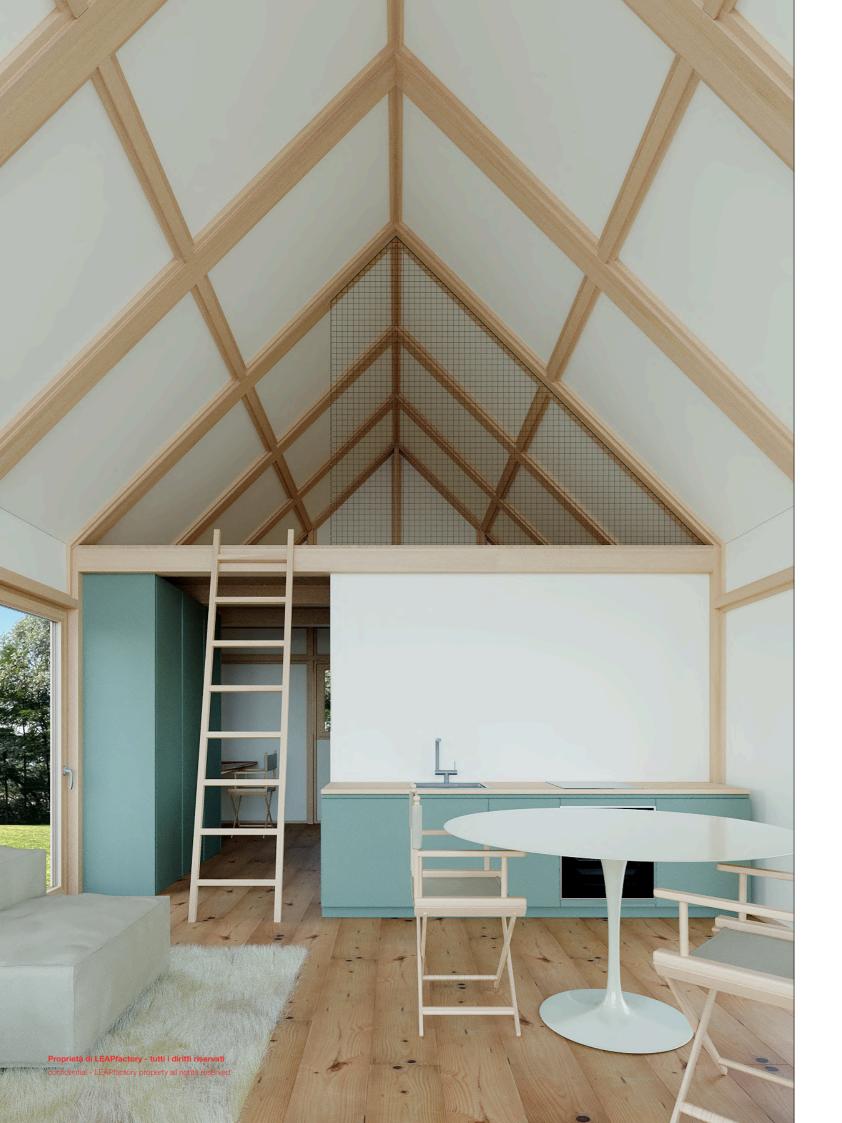

## Leap\_Cabin

Cabin è la soluzione abitativa ideale per vivere e lavorare immersi nella natura, in fuga dalla città.

Viene fornito in Kit di montaggio estremamente semplice e veloce da assemblare. Alle elevate performance dell'involucro si abbina un'ampia possibilità di personalizzazione in termini di materiali, arredi e finiture.

La modularità e la distribuzione degli spazi consente la messa a punto di soluzioni che vanno dall'abitacolo minimo alla residenza famigliare.

Cabin is the ideal living solution for people looking for a refuge from the city, to live and work surrounded by nature.

It comes with an extremely simple and easy to assemble mounting Kit. The high performance building envelope is combined with a wide range of customization in terms of materials, furnishings and finishes.