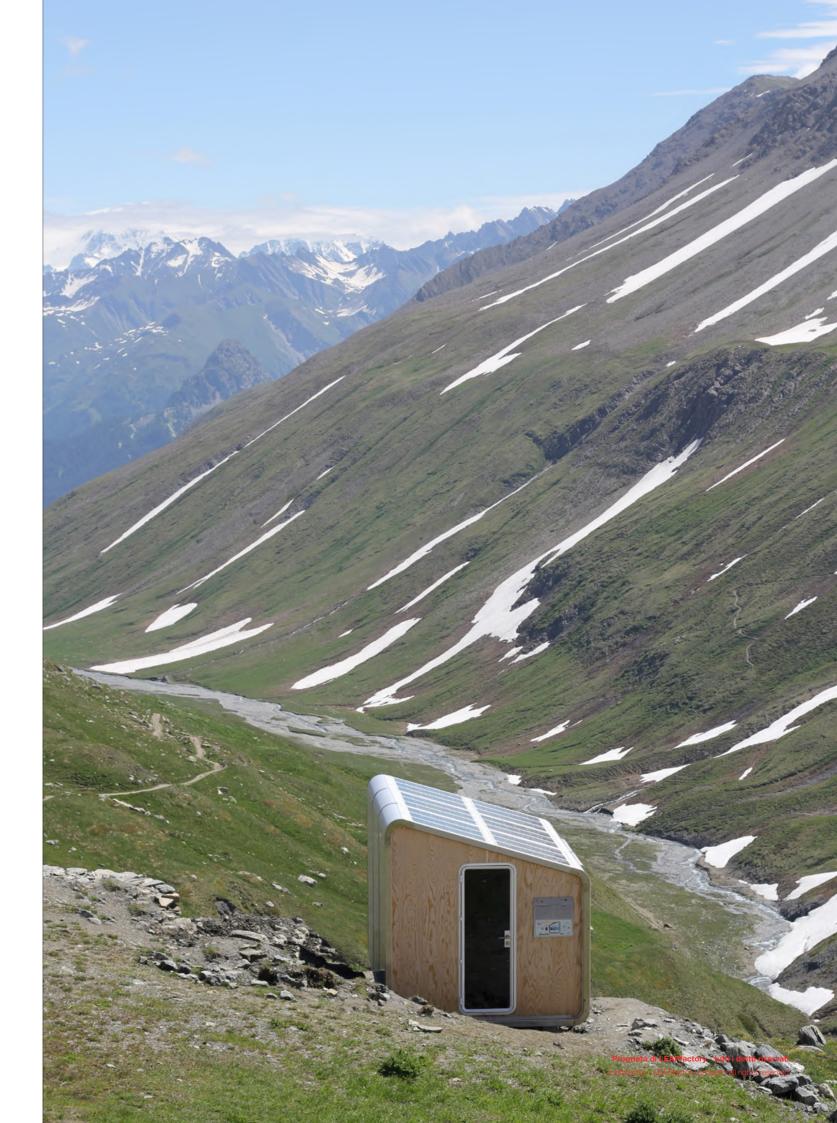

## ECO R BIOLOGICAL WASTE WATER TREATMENT UNIT

The presence of tourists and the need to accommodate them in the natural environment sets an important issue of biological waste management. The remoteness of locations, and often reduced budgets, hinders the installation of sophisticated waste management systems or the transport of waste to purification plants. Nonetheless it is no longer acceptable to simply disperse sanitation waste to the ground, even if this is still the most common procedure. Recent international regulations have imposed the obligation to all accommodation structures to be locally provided with efficient waste management systems.

A specific case concerns the rigid climate in mountain locations or, in general, at high altitudes. Low temperatures, even during the summer period, hamper the correct functionality of a traditional underground purification system. This is the typical case of mountain huts and shelters in which the irregular use further reduces the efficiency of traditional waste management methods.

In this context, Leap Factory has developed a winning strategy: our solutions solve the problem of waste sanitation with a quick and inexpensive technique. Following the Leap Factory module key-concepts for ease of transport and installation, the Eco R products introduce all necessary equipment to provide effective biological waste sanitation.

LeapNest Eco R modules don't require expensive or invasive provisional arrangements. They can be airlifted by a medium size helicopter and fixed to the ground in a short time by means of simple mechanical connections. This fact offers evident advantages in terms of cost-effectiveness and reduction of the environmental footprint.