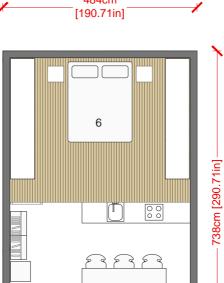

## Cabin\_M<sup>+</sup>

ground floor + loft 35 + 17sqm

1 entrance 2 living
3 bathroom
4 bedroom
5 kitchen
6 sleeping loft

Proprietà di LEAPfactory - tutti i diritti riservati