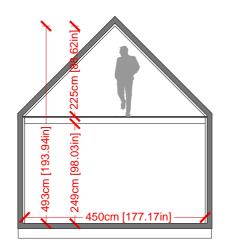

# Leap\_Nest the tiny house to live your nature

MUSE

1 entrance 2 living 4 bedroom 5 storage unit: kitchen, wardrobe, tv (etc.)

333cm / 131,1in