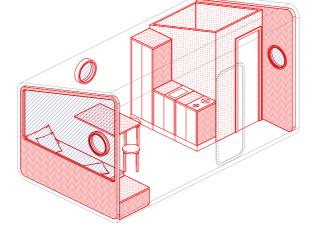

# Leap\_Nest the tiny house to live your nature

MUSE

1 entrance 2 living 4 bedroom 5 storage unit: kitchen, wardrobe, tv (etc.)

333cm / 131,1in