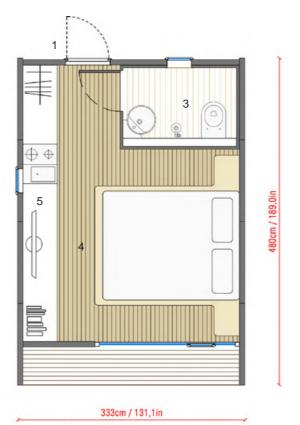

# Leap\_Nest the tiny house to live your nature

MUSE

1 entrance 2 living 4 bedroom 5 storage unit: kitchen, wardrobe, tv (etc.)

333cm / 131,1in