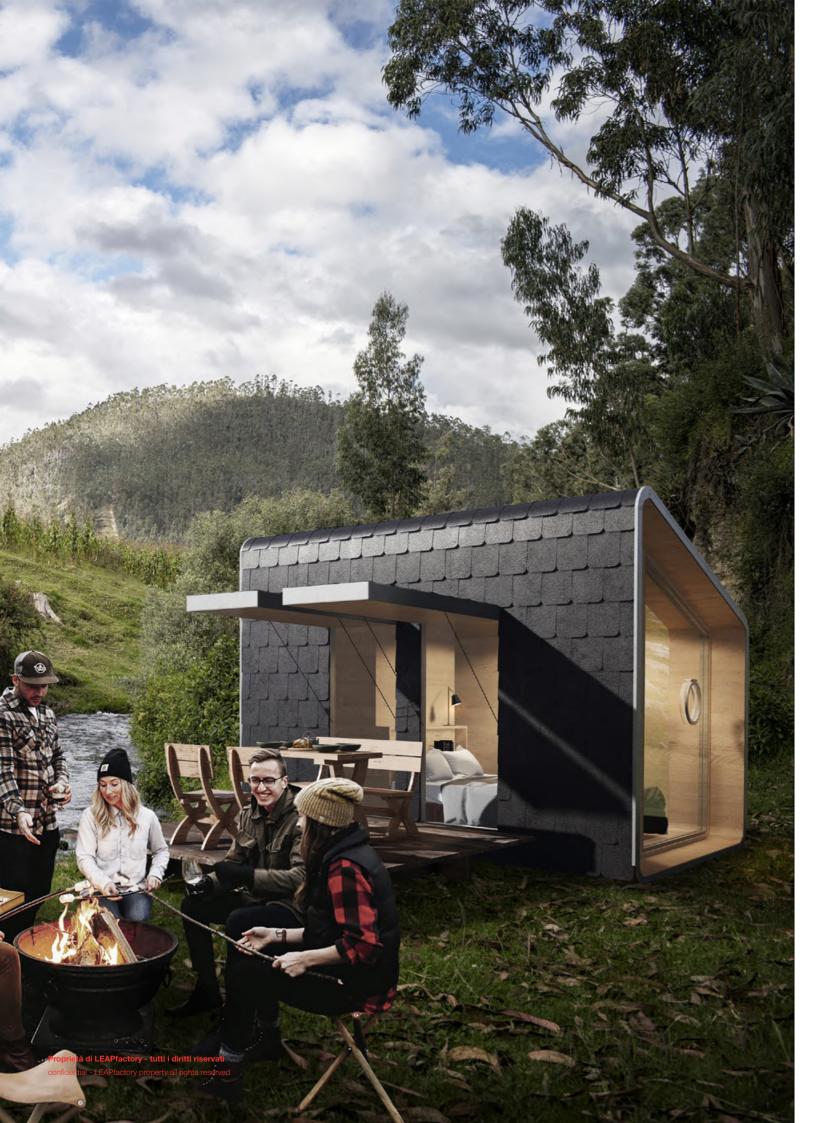

Questo è il Glamping, termine derivato da un connubio tra Glamour e Camping, tendenza ad oggi crescente nel settore turistico come risposta al bisogno sempre più pressante di ritornare alle radici, di immergersi nell'intimità del verde.

LeapNest Leisure offre delle unità di Glamping confezionabili per ogni necessità ricettiva, trasportabili nei luoghi più remoti in virtù della loro leggerezza. La struttura, flessibile e semplice nel montaggio, permette un'ampia personalizzazione degli interni con finiture e allestimenti di alta qualità.

La modularità delle strutture si presta nel creare delle unità di diverse dimensioni e disposizioni interne: dalla suite ad alte prestazioni che abbina il comfort alla scoperta di luoghi incontaminati; all'esperienza nella natura accolta da un abitacolo predisposto alle necessità familiari e dei singoli.