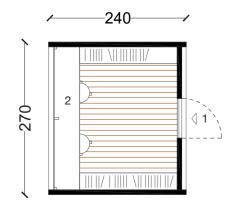

## **TOILET** INDEPENDENT TOILET MODULE

The LeapNest modular prefab construction system also includes a toilet unit. The flexibility and modularity of the products guarantees numerous solutions: from the rugged and essential single isolated modules for alpine huts or ski slopes, to the more sophisticated and articulate blocks for resorts, glamping or camping sites.

LeapNest Toilet is the perfect answer wherever temporary structures are needed, or in natural areas of outstanding interest where, in addition to the convenience of the prefabricated construction, a product of high aesthetic quality is suited best.

The interiors are carefully designed and assembled, to offer both maximum hygiene and cleaning ease as well as a comfortable and functional place. The interior space can be organized in many different ways to meet with the various uses, typologies, users and contexts. The continuous surfaces and the resistant finishes simplify maintenance and increase safety.

1. entrance 2. wash basins 3. wc 4. shower