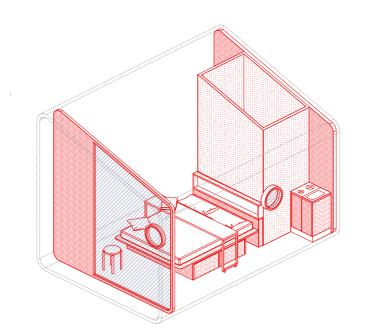

# **GI\_3** configuration A

#### ENVELOPE

component E02 component E03 component E05 component E09 component E10

#### FURNITURE

component F02 component F03 component F07 component F09 component F12 component F14 component F15 component F16

1 entrance 2 living 3 bathroom 4 bedroom 5 storage unit: kitchen, wardrobe, tv (etc.)