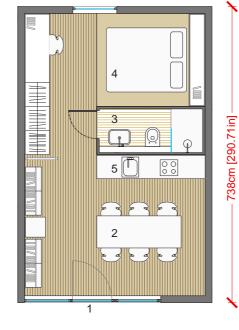

## Cabin\_L+

ground floor + loft 41 + 17sqm

entrance
living
bathroom
bedroom
kitchen
sleeping loft

scenari contexts

BEACH CAMPING RESORT

LAKE CLUB HOUSE

**BIOLAKE & RESTAURANT** 

GREEN HOUSE