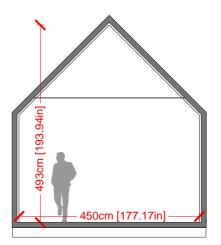

# Leap\_Nest the tiny house to live your nature

MUSE

1 entrance 2 living 4 bedroom 5 storage unit: kitchen, wardrobe, tv (etc.)

333cm / 131,1in