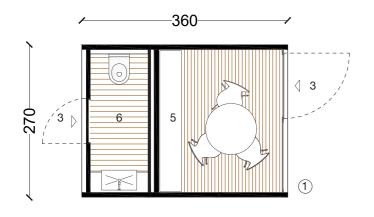

# Leap\_Nest the tiny house to live your nature

MUSE

1 entrance 2 living 4 bedroom 5 storage unit: kitchen, wardrobe, tv (etc.)

333cm / 131,1in

#### **Gl\_1** configuration A

ENVELOPE

component E02 component E03 component E06 component E08 component E09 component E10

FURNITURE component F02 component F04 component F10 component F11 component F12 component F14 component F15

component F16

1 entrance 2 living 3 bathroom 4 bedroom 5 kitchen

Proprietà di LEAPfactory - tutti i diritti riservati

cm / 283,5in