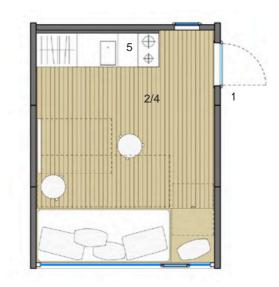

# Leap\_Nest the tiny house to live your nature

MUSE

1 entrance 2 living 4 bedroom 5 storage unit: kitchen, wardrobe, tv (etc.)

333cm / 131,1in

#### **Gl\_1** configuration A

ENVELOPE

component E02 component E03 component E06 component E08 component E09 component E10

FURNITURE component F02 component F04 component F10 component F11 component F12 component F14 component F15

component F16

1 entrance 2 living 3 bathroom 4 bedroom 5 kitchen

Proprietà di LEAPfactory - tutti i diritti riservati

cm / 283,5in