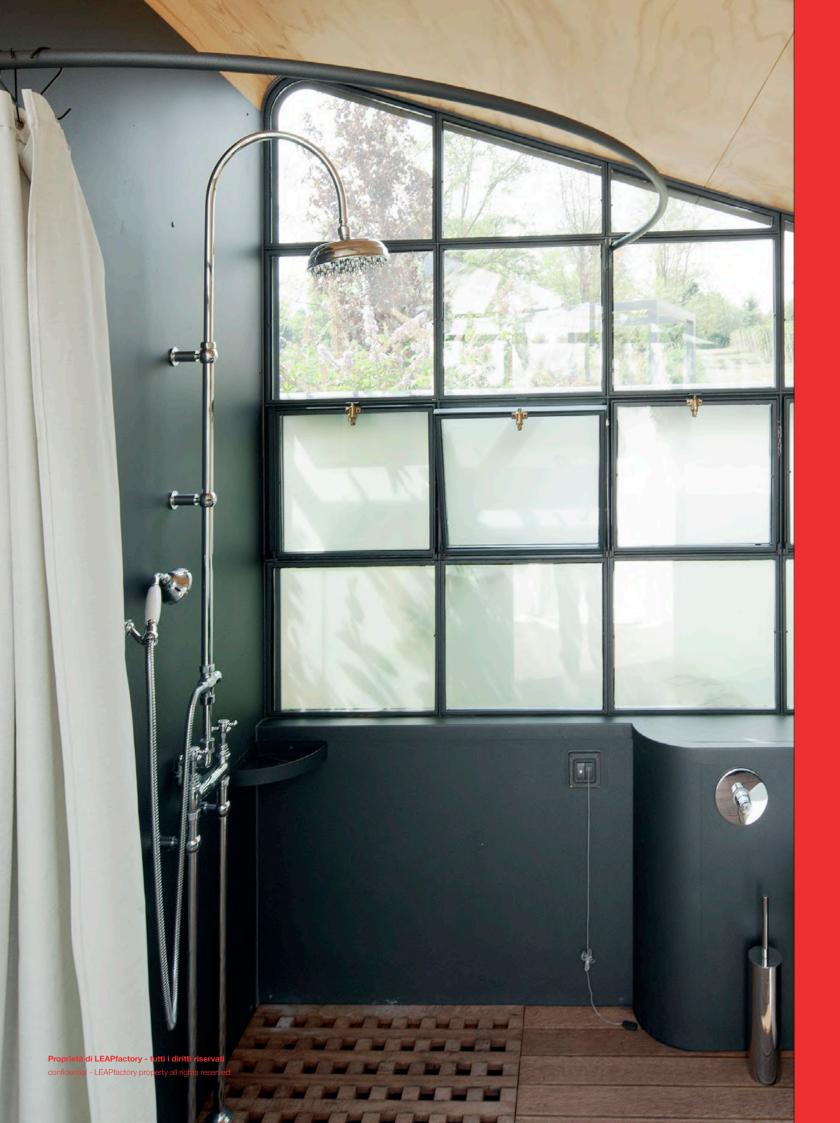

## **TOILET** INDEPENDENT TOILET MODULE

The LeapNest modular prefab construction system also includes a toilet unit. The flexibility and modularity of the products guarantees numerous solutions: from the rugged and essential single isolated modules for alpine huts or ski slopes, to the more sophisticated and articulate blocks for resorts, glamping or camping sites.

LeapNest Toilet is the perfect answer wherever temporary structures are needed, or in natural areas of outstanding interest where, in addition to the convenience of the prefabricated construction, a product of high aesthetic quality is suited best.

The interiors are carefully designed and assembled, to offer both maximum hygiene and cleaning ease as well as a comfortable and functional place. The interior space can be organized in many different ways to meet with the various uses, typologies, users and contexts. The continuous surfaces and the resistant finishes simplify maintenance and increase safety.

However, the most interesting feature of the Toilet unity is the possibility to work in total autonomy. After careful experimentation, the biological waste water treatment equipment designed by Leap Factory guarantees the efficient purification of waste waters with no need for any further drainage. Fully integrated on board, the purifiers don't require connection to an external sewage system.

1. entrance 2. wash basins 3. wc 4. shower