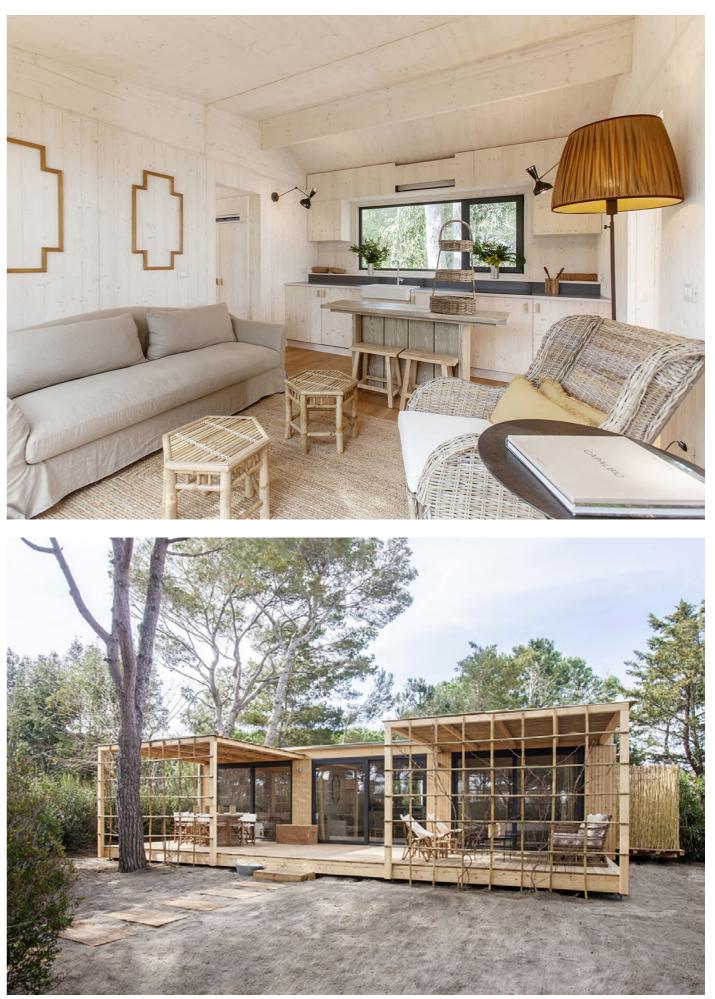

# Leap\_Nest the tiny house to live your nature

MUSE

1 entrance 2 living 4 bedroom 5 storage unit: kitchen, wardrobe, tv (etc.)

333cm / 131,1in

# Leap\_Cabin the tiny house to live your nature

## Leap\_Cabin

Cabin è la soluzione abitativa ideale per vivere e lavorare immersi nella natura, in fuga dalla città.

Viene fornito in Kit di montaggio estremamente semplice e veloce da assemblare. Alle elevate performance dell'involucro si abbina un'ampia possibilità di personalizzazione in termini di materiali, arredi e finiture.

La modularità e la distribuzione degli spazi consente la messa a punto di soluzioni che vanno dall'abitacolo minimo alla residenza famigliare.

Cabin is the ideal living solution for people looking for a refuge from the city, to live and work surrounded by nature.