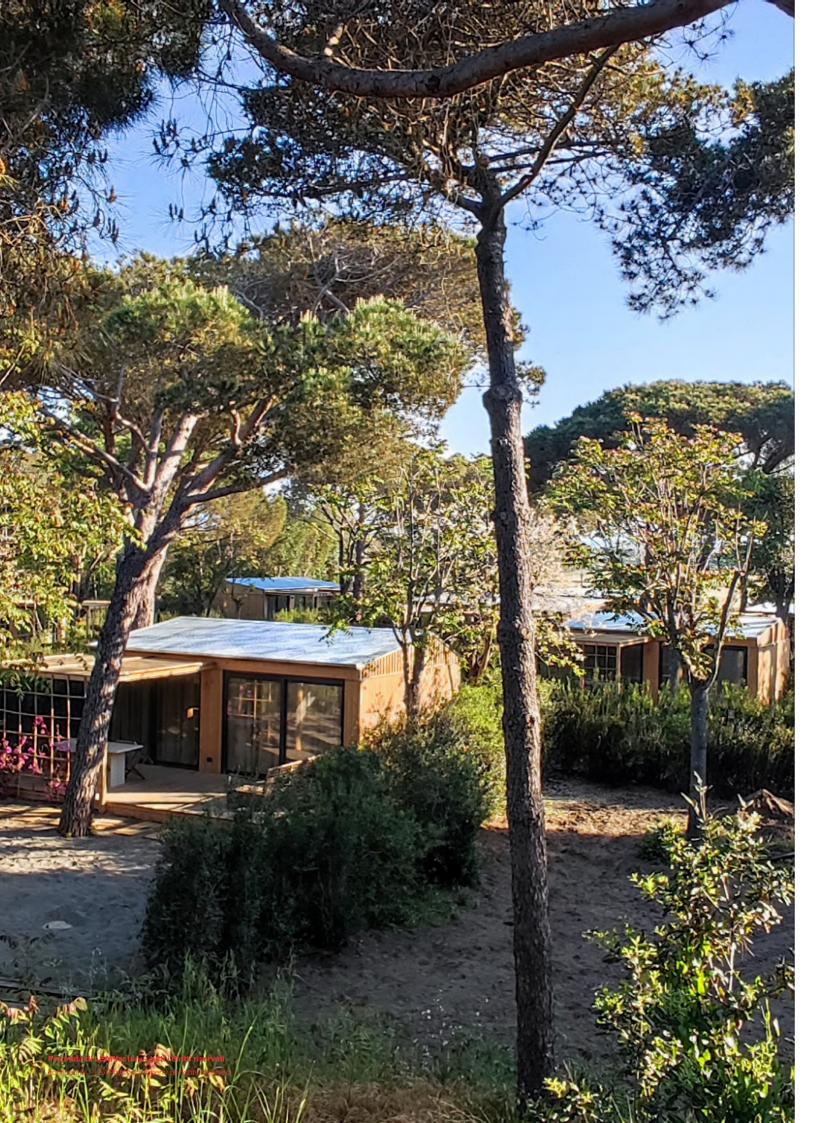

Questo è il Glamping, termine derivato da un connubio tra Glamour e Camping, tendenza ad oggi crescente nel settore turistico come risposta al bisogno sempre più pressante di ritornare alle radici, di immergersi nell'intimità del verde.

LeapNest Leisure offre delle unità di Glamping confezionabili per ogni necessità ricettiva, trasportabili nei luoghi più remoti in virtù della loro leggerezza. La struttura, flessibile e semplice nel montaggio, permette un'ampia personalizzazione degli interni con finiture e allestimenti di alta qualità.

La modularità delle strutture si presta nel creare delle unità di diverse dimensioni e disposizioni interne: dalla suite ad alte prestazioni che abbina il comfort alla scoperta di luoghi incontaminati; all'esperienza nella natura accolta da un abitacolo predisposto alle necessità familiari e dei singoli.