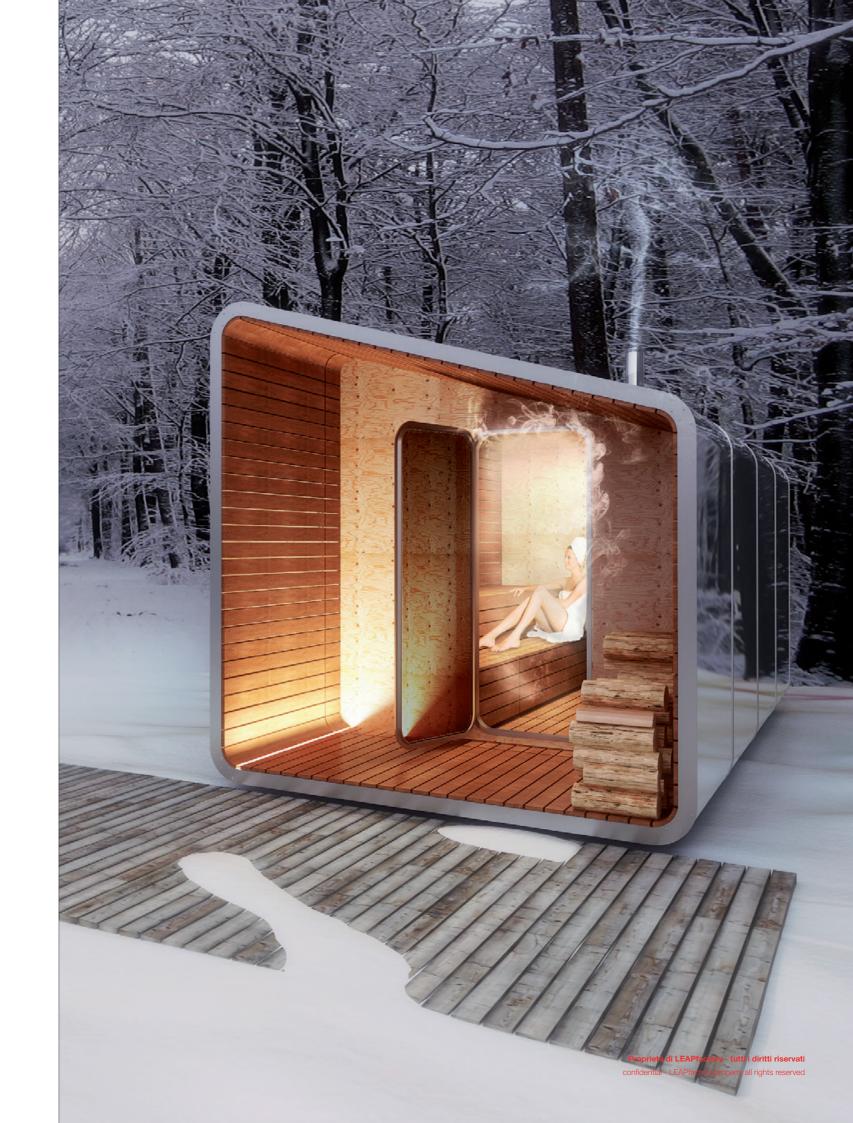

## **SAUNA** A REVISED TRADITIONAL FINNISH CABIN

The sauna has very ancient origins and numerous healthy properties, it is extremely useful to relax.

Made of natural materials, with adequate insulation, LeapNest Sauna guarantees the oxygen balance in its interior thanks to natural and mechanical ventilation. It is equipped with an electric stove and, thanks to its flexibility in terms of space, it offers numerous different configurations: an entrance, a dressing room and a toilet can in fact be added. Thanks to its modularity the size of the chamber can be adapted to any demand.

It can be installed anywhere in a short time and without specific assembly operations.

Proprietà di LEAPfactory - tutti i diritti riservati confidential - LEAPfactory property all rights reserved entrance
dressing room
benches
shoe rack
coat rack
sauna chamber
stove