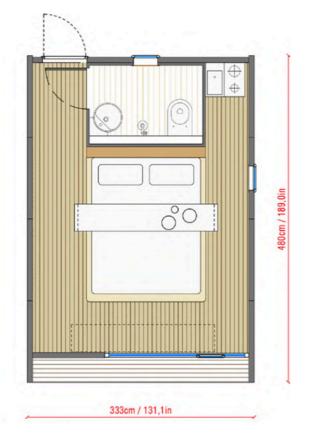

# Leap\_Nest the tiny house to live your nature

MUSE

1 entrance 2 living 4 bedroom 5 storage unit: kitchen, wardrobe, tv (etc.)

333cm / 131,1in