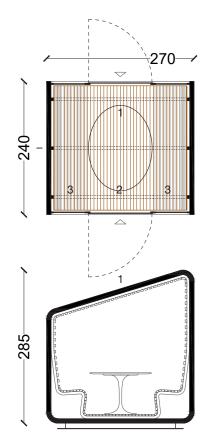

### **GAZEBO** AN ORIGINAL SHELTER

For open air meetings. To talk, rest or work. Protected from the sun, the rain and the wind, or simply from intrusive glances. A well-defined space yet entirely surrounded by nature.

Gazebo can be a simple canopy or a fully independent pavilion, in a open or closed solution. It can be equipped with green energy production systems, to provide power for lights, wi-fi internet connection or to charge personal communication devices.

Proprietà di LEAPfactory - tutti i diritti riservati confidential - LEAPfactory property all rights reserved

entrance
workspace/
meeting space
side benches