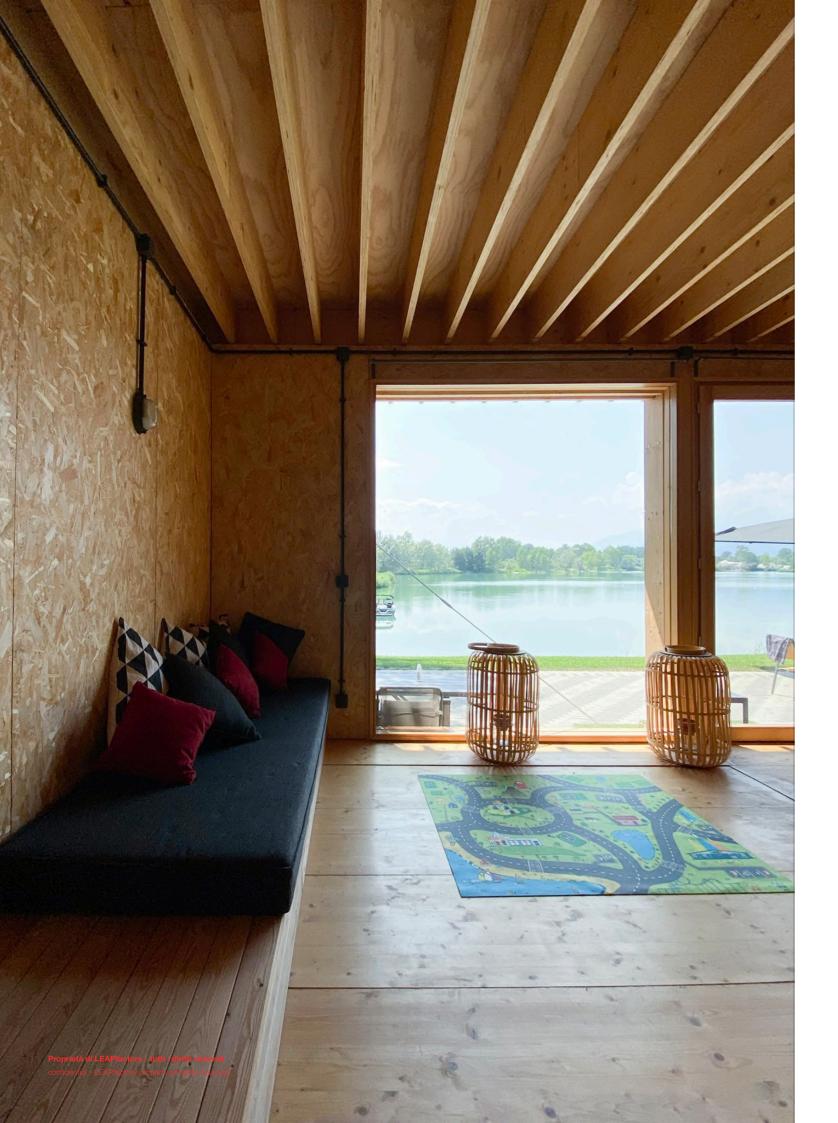

# Leap\_Cabin the tiny house to live your nature

## Leap\_Cabin

Cabin è la soluzione abitativa ideale per vivere e lavorare immersi nella natura, in fuga dalla città.

Viene fornito in Kit di montaggio estremamente semplice e veloce da assemblare. Alle elevate performance dell'involucro si abbina un'ampia possibilità di personalizzazione in termini di materiali, arredi e finiture.

La modularità e la distribuzione degli spazi consente la messa a punto di soluzioni che vanno dall'abitacolo minimo alla residenza famigliare.

Cabin is the ideal living solution for people looking for a refuge from the city, to live and work surrounded by nature.