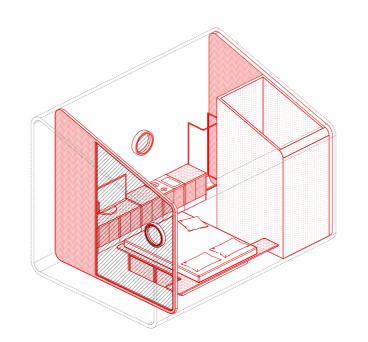

#### **Gl\_1** configuration A

ENVELOPE

component E02 component E03 component E06 component E08 component E09 component E10

FURNITURE component F02 component F04 component F10 component F11 component F12 component F14 component F15

component F16

1 entrance 2 living 3 bathroom 4 bedroom 5 kitchen

Proprietà di LEAPfactory - tutti i diritti riservati

cm / 283,5in