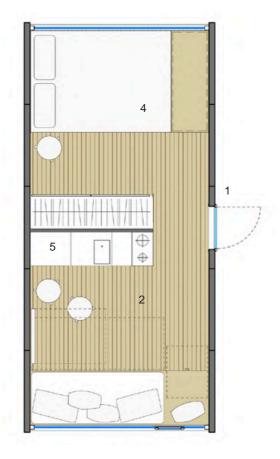

#### **GI\_2** configuration A

ENVELOPE

- component E02 component E03 component E06 component E06 component E09 component E10
- FURNITURE component F01 component F02 component F03 component F05 component F14 component F15

component F16

1 entrance 2 living 3 bathroom 4 bedroom 5 storage unit: kitchen, wardrobe, tv (etc.)

Proprietà di LEAPfactory - tutti i diritti riservati

| ENVELOPE      |
|---------------|
| component E02 |
| component E03 |
| component E06 |
| component E07 |
| component E09 |
| component E10 |
|               |

#### FURNITURE component F01 component F02 component F03 component F05 component F06 component F09 component F12 component F14 component F15 component F16

283.

1 entrance 2 living 3 bathroom 4 bedroom 5 storage unit: kitchen, wardrobe, tv (etc.)