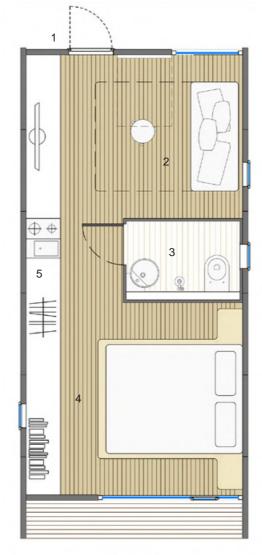

#### **Gl\_1** configuration A

ENVELOPE

component E02 component E03 component E06 component E08 component E09 component E10

FURNITURE component F02 component F04 component F10 component F11 component F12 component F14 component F15

component F16

1 entrance 2 living 3 bathroom 4 bedroom 5 kitchen

Proprietà di LEAPfactory - tutti i diritti riservati

cm / 283,5in