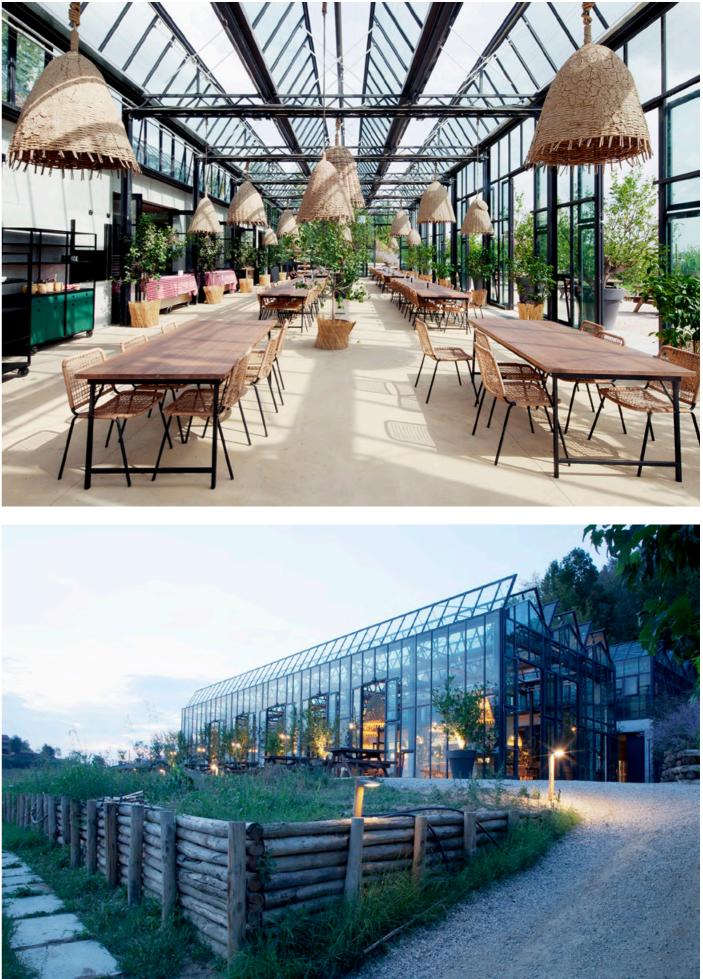

## Cabin\_L+

ground floor + loft 41 + 17sqm

entrance
living
bathroom
bedroom
kitchen
sleeping loft

scenari contexts

BEACH CAMPING RESORT

LAKE CLUB HOUSE

**BIOLAKE & RESTAURANT** 

GREEN HOUSE