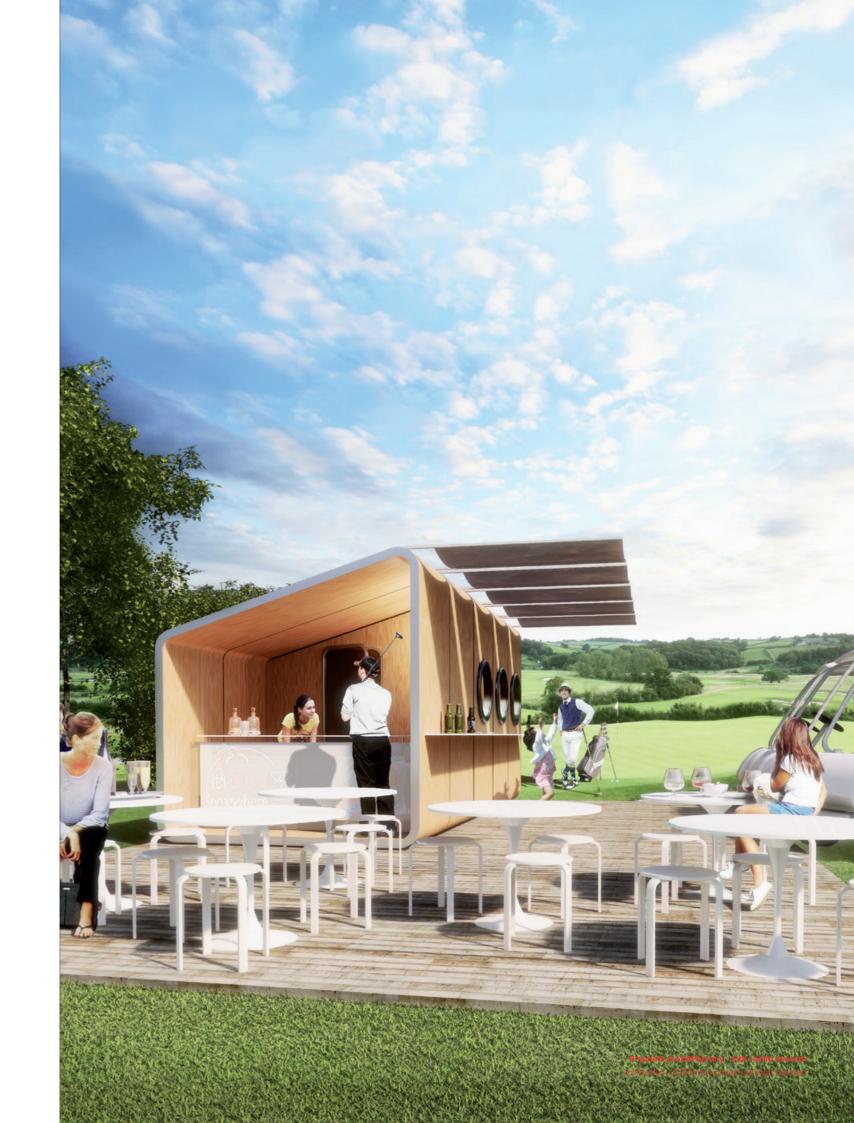

## **KIOSK** SEASONAL REFRESHMENT POINTS

The presence of seasonal public often calls for refreshment points.

Kiosk is a modular construction that responds to this need while offering an efficient solution in terms of nature protection, functionality and aesthetic quality.

Like all LeapNest units, Kiosk can be installed by simple and fast operations and does not require permanent foundations nor significant alterations to the ground. It is therefore suitable for temporary installation during the tourist season. The integration with technologically advanced devices for green energy production and waste water treatment systems guarantees the unit's full autonomy.

The modularity of the system is ideal for the assembly of structures of any size.

The finishes, technological devices and interior fittings can be designed according to each specific demand.

Proprietà di LEAPfactory - tutti i diritti riservati confidential - LEAPfactory property all rights reserved 1. entrance 2. storage / 3. food processing 4. bar 5. WC