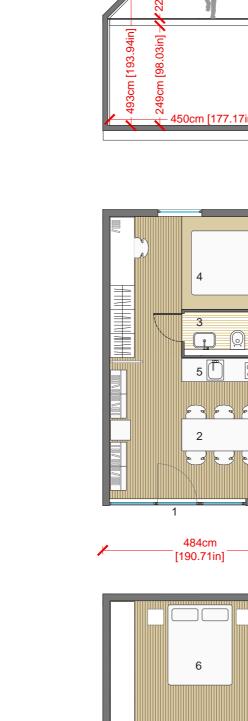

Modularity and distribution of spaces allows the development of different solutions, from small cabin to the family residence.

ground floor 23sqm

entrance
living
bathroom
double sofa bed
kitchen

222

484cm / [190.71in]