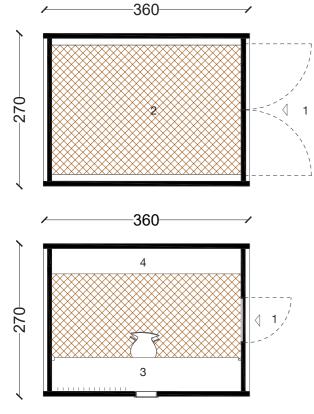

careful design evokes the traditional shape of a rural construction, presented in its elemental lines. The available finish materials lend additional aesthetic quality: natural pine wood, oxidized metals, reflective surfaces. Each detail contributes to give the product a formal dignity, beyond its mere utility.

The interior is simple and rational, for maximum practicality. Among the different layouts a possible version is a workshop, equipped with a workbench and tool holders on the walls.

Among the available technical accessories an electric power supply kit is provided with photovoltaic cells integrated into the module outer shell. Different configurations are also available, according to the required energy, whether just for interior and exterior lighting or for powering tools too.



Proprietà di LEAPfactory - tutti i diritti riservati confidential - LEAPfactory property all rights reserved

entrance
storage
workbench
cabinet





### **GAZEBO** AN ORIGINAL SHELTER

For open air meetings. To talk, rest or work. Protected from the sun, the rain and the wind, or simply from intrusive glances. A well-defined space yet entirely surrounded by nature.

Gazebo can be a simple canopy or a fully independent pavilion, in a open or closed solution. It can be equipped with green energy production systems, to provide power for lights, wi-fi internet connection or to charge personal communication devices.



Proprietà di LEAPfactory - tutti i diritti riservati confidential - LEAPfactory property all rights reserved





entrance
workspace/
meeting space
side benches





## **SAUN