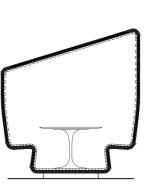

### **GAZEBO** AN ORIGINAL SHELTER

For open air meetings. To talk, rest or work. Protected from the sun, the rain and the wind, or simply from intrusive glances. A well-defined space yet entirely surrounded by nature.

Gazebo can be a simple canopy or a fully independent pavilion, in a open or closed solution. It can be equipped with green energy production systems, to provide power for lights, wi-fi internet connection or to charge personal communication devices.

Proprietà di LEAPfactory - tutti i diritti riservati confidential - LEAPfactory property all rights reserved

entrance
workspace/
meeting space
side benches