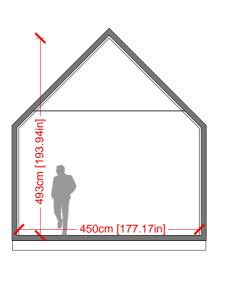

Modularity and distribution of spaces allows the development of different solutions, from small cabin to the family residence.

ground floor 23sqm

entrance
living
bathroom
double sofa bed
kitchen

222

484cm / [190.71in]