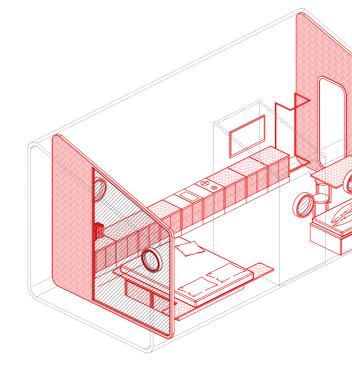

# Leap\_Nest the tiny house to live your nature

MUSE

1 entrance 2 living 4 bedroom 5 storage unit: kitchen, wardrobe, tv (etc.)

333cm / 131,1in