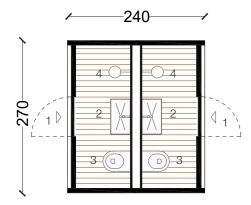

## **TOILET** INDEPENDENT TOILET MODULE

The LeapNest modular prefab construction system also includes a toilet unit. The flexibility and modularity of the products guarantees numerous solutions: from the rugged and essential single isolated modules for alpine huts or ski slopes, to the more sophisticated and articulate blocks for resorts, glamping or camping sites.

1. entrance 2. wash basins 3. wc 4. shower