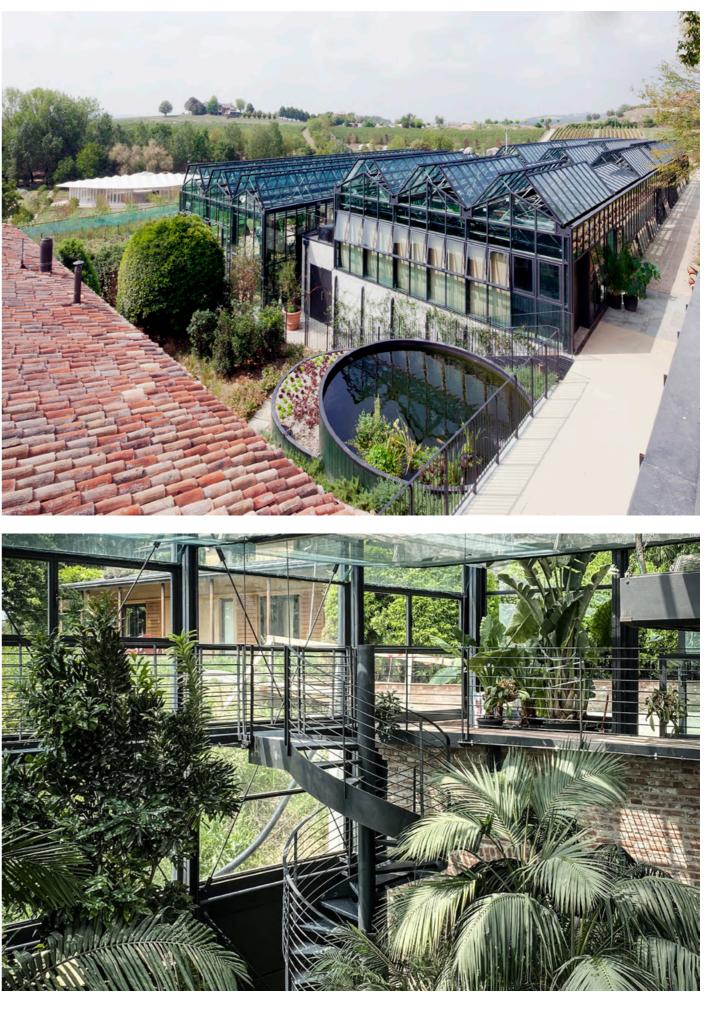

## Cabin\_L+

ground floor + loft 41 + 17sqm

entrance
living
bathroom
bedroom
kitchen
sleeping loft

scenari contexts

BEACH CAMPING RESORT

LAKE CLUB HOUSE

**BIOLAKE & RESTAURANT** 

GREEN HOUSE