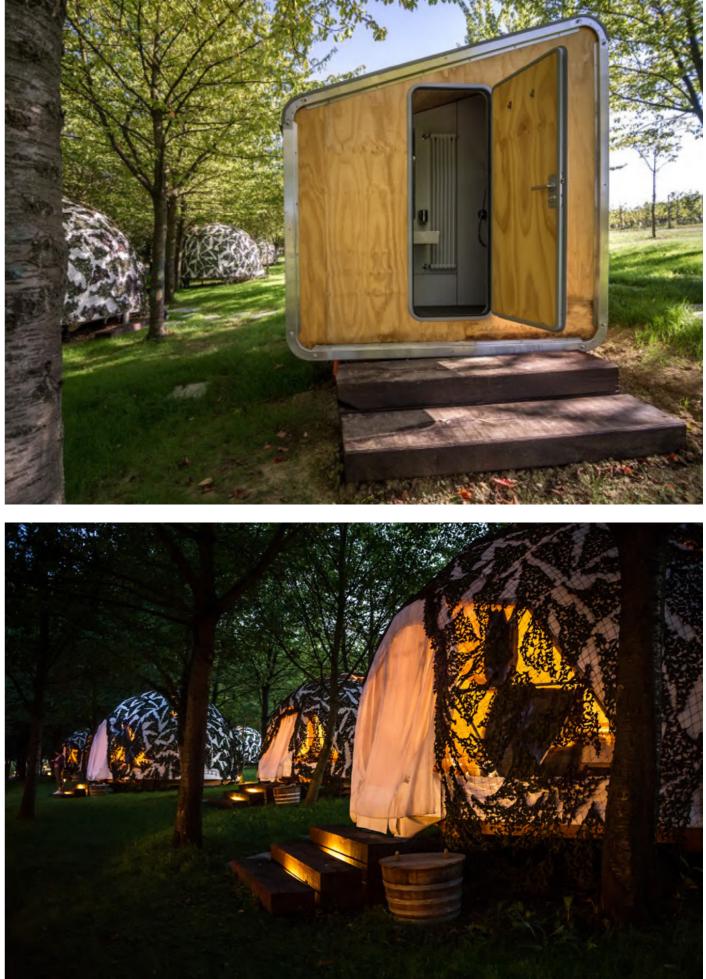

## **TOILET** INDEPENDENT TOILET MODULE

The LeapNest modular prefab construction system also includes a toilet unit. The flexibility and modularity of the products guarantees numerous solutions: from the rugged and essential single isolated modules for alpine huts or ski slopes, to the more sophisticated and articulate blocks for resorts, glamping or camping sites.

LeapNest Toilet is the perfect answer wherever temporary structures are needed, or in natural areas of outstanding interest where, in addition to the convenience of the prefabricated construction, a product of high aesthetic quality is suited best.

The interiors are carefully designed and assembled, to offer both maximum hygiene and cleaning ease as well as a comfortable and functional place. The interior space can be organized in many different ways to meet with the various uses, typologies, users and contexts. The continuous surfaces and the resistant finishes simplify maintenance and increase safety.

However, the most interesting feature of the Toilet unity is the possibility to work in total autonomy. After careful experimentation, the biological waste water treatment equipment designed by Leap Factory guarantees the efficient purification of waste waters with no need for any further drainage. Fully integrated on board, the purifiers don't require connection to an external sewage system.