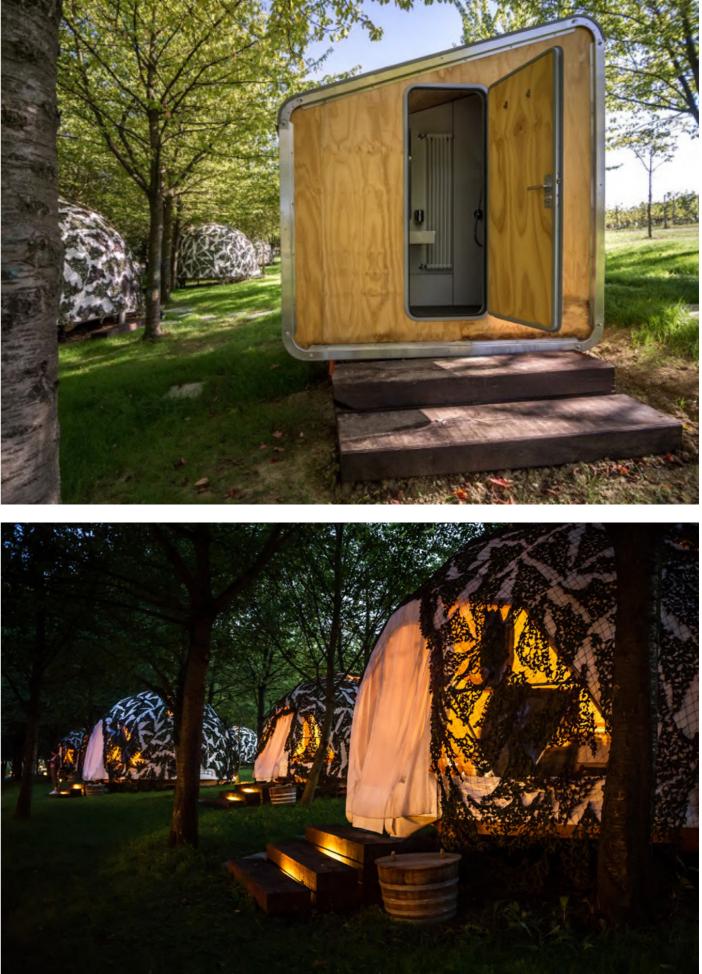

## **TOILET** INDEPENDENT TOILET MODULE

The LeapNest modular prefab construction system also includes a toilet unit. The flexibility and modularity of the products guarantees numerous solutions: from the rugged and essential single isolated modules for alpine huts or ski slopes, to the more sophisticated and articulate blocks for resorts, glamping or camping sites.

LeapNest Toilet is the perfect answer wherever temporary structures are needed, or in natural areas of outstanding interest where, in addition to the convenience of the prefabricated construction, a product of high aesthetic quality is suited best.

The interiors are carefully designed and assembled, to offer both maximum hygiene and cleaning ease as well as a comfortable and functional place. The interior space can be organized in many different ways to meet with the various uses, typologies, users and contexts. The continuous surfaces and the resistant finishes simplify maintenance and increase safety.

However, the most interesting feature of the Toilet unity is the possibility to work in total autonomy. After careful experimentation, the biological waste water treatment equipment designed by Leap Factory guarantees the efficient purification of waste waters with no need for any further drainage. Fully integrated on board, the purifiers don't require connection to an external sewage system.