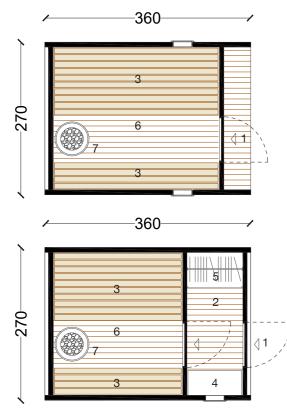

## **SAUNA** A REVISED TRADITIONAL FINNISH CABIN

The sauna has very ancient origins and numerous healthy properties, it is extremely useful to relax.

Made of natural materials, with adequate insulation, LeapNest Sauna guarantees the oxygen balance in its interior thanks to natural and mechanical ventilation. It is equipped with an electric stove and, thanks to its flexibility in terms of space, it offers numerous different configurations: an entrance, a dressing room and a toilet can in fact be added. Thanks to its modularity the size of the chamber can be adapted to any demand.

It can be installed anywhere in a short time and without specific assembly operations.

Proprietà di LEAPfactory - tutti i diritti riservati confidential - LEAPfactory property all rights reserved entrance
dressing room
benches
shoe rack
coat rack
sauna chamber
stove