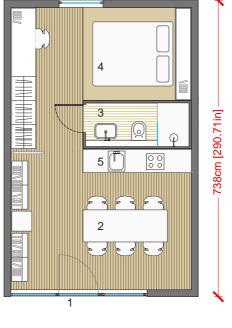

ground floor 35sqm

1 entrance 2 living 3 bathroom 4 bedroom 5 kitchen

Proprietà di LEAPfactory - tutti i diritti riservati