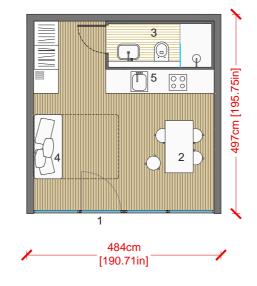

ground floor 35sqm

1 entrance 2 living 3 bathroom 4 bedroom 5 kitchen

Proprietà di LEAPfactory - tutti i diritti riservati