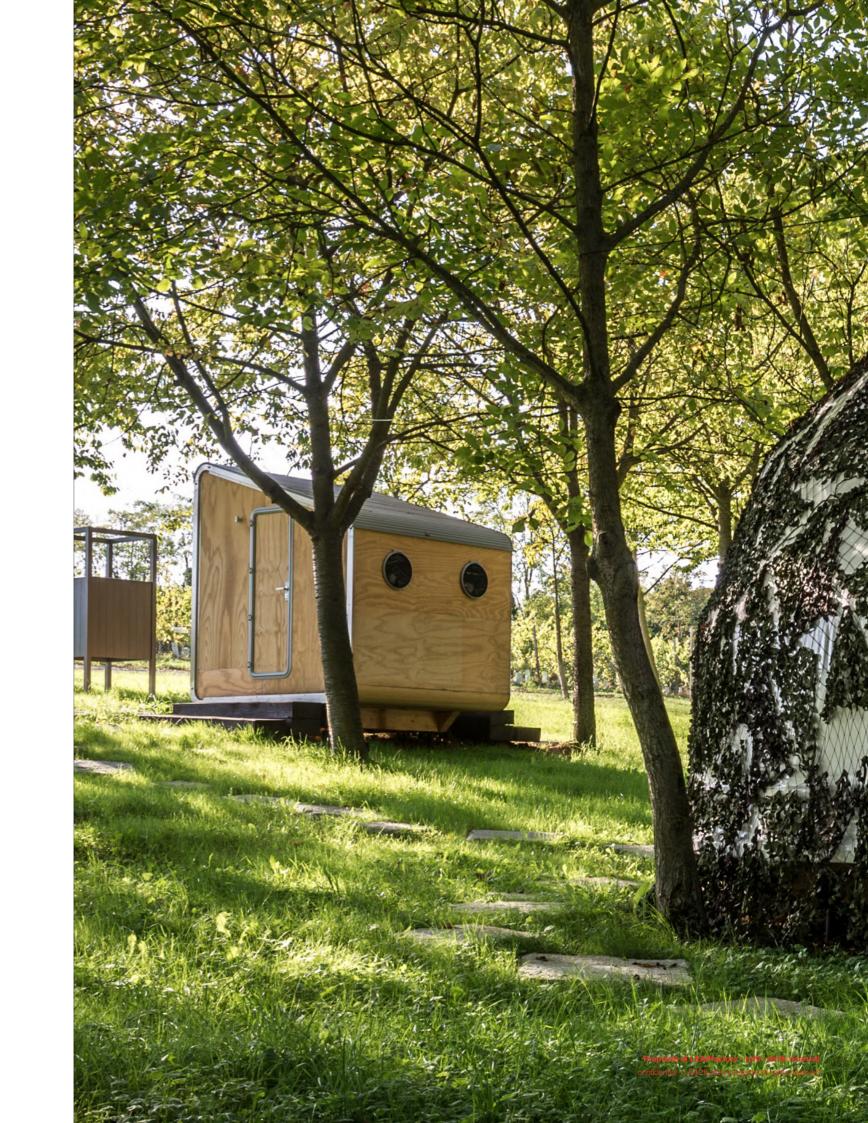

Questo è il Glamping, termine derivato da un connubio tra Glamour e Camping, tendenza ad oggi crescente nel settore turistico come risposta al bisogno sempre più pressante di ritornare alle radici, di immergersi nell'intimità del verde.

LeapNest Leisure offre delle unità di Glamping confezionabili per ogni necessità ricettiva, trasportabili nei luoghi più remoti in virtù della loro leggerezza. La struttura, flessibile e semplice nel montaggio, permette un'ampia personalizzazione degli interni con finiture e allestimenti di alta qualità.

La modularità delle strutture si presta nel creare delle unità di diverse dimensioni e disposizioni interne: dalla suite ad alte prestazioni che abbina il comfort alla scoperta di luoghi incontaminati; all'esperienza nella natura accolta da un abitacolo predisposto alle necessità familiari e dei singoli.