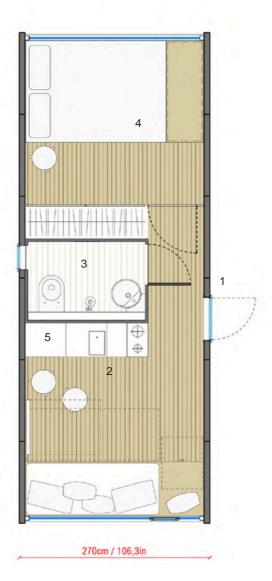

# **GI\_3** configuration A

#### ENVELOPE

component E02 component E03 component E05 component E09 component E10

#### FURNITURE

component F02 component F03 component F07 component F09 component F12 component F14 component F15 component F16

1 entrance 2 living 3 bathroom 4 bedroom 5 storage unit: kitchen, wardrobe, tv (etc.)