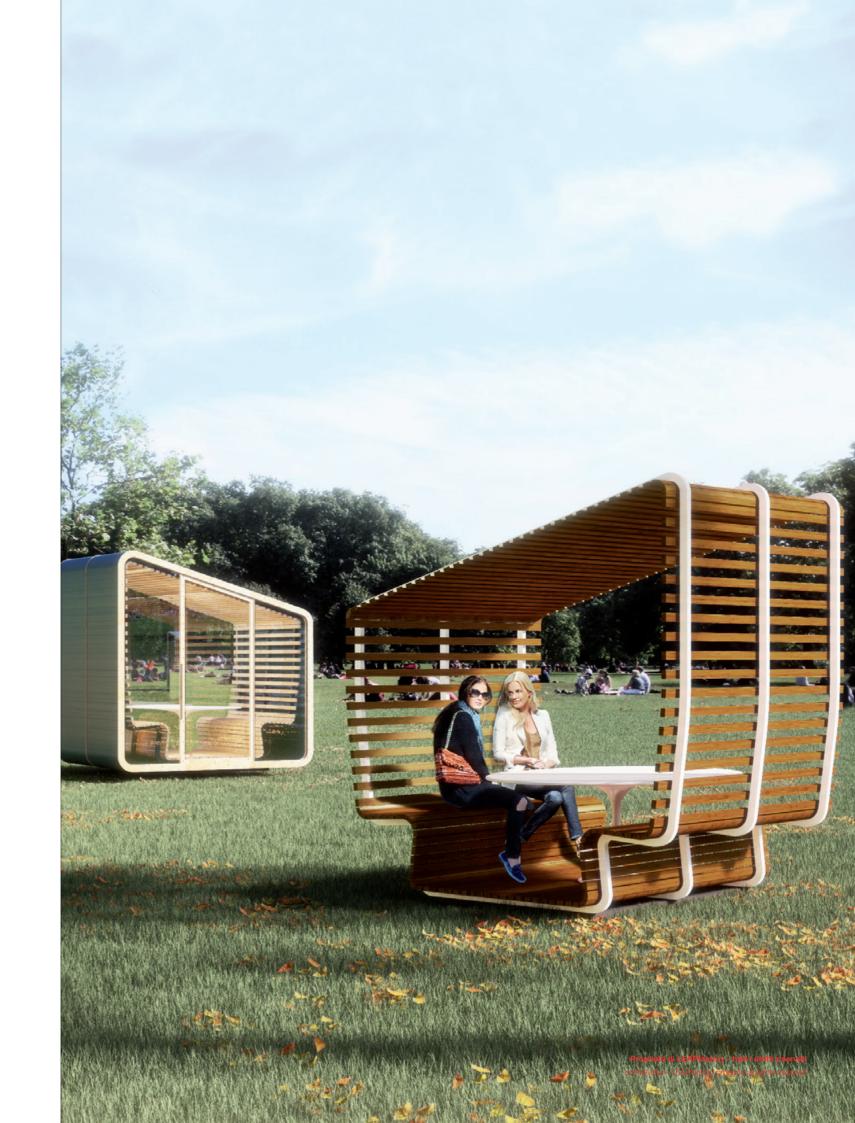

### **GAZEBO** AN ORIGINAL SHELTER

For open air meetings. To talk, rest or work. Protected from the sun, the rain and the wind, or simply from intrusive glances. A well-defined space yet entirely surrounded by nature.

Gazebo can be a simple canopy or a fully independent pavilion, in a open or closed solution. It can be equipped with green energy production systems, to provide power for lights, wi-fi internet connection or to charge personal communication devices.

Proprietà di LEAPfactory - tutti i diritti riservati confidential - LEAPfactory property all rights reserved

entrance
workspace/
meeting space
side benches