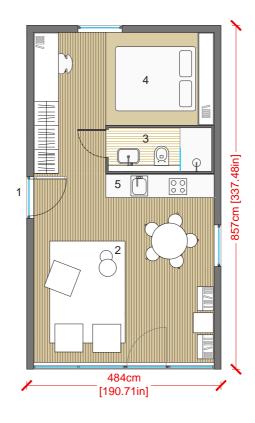

Modularity and distribution of spaces allows the development of different solutions, from small cabin to the family residence.

ground floor 23sqm

entrance
living
bathroom
double sofa bed
kitchen

222

484cm / [190.71in]

ground floor 35sqm

1 entrance 2 living 3 bathroom 4 bedroom 5 kitchen

Proprietà di LEAPfactory - tutti i diritti riservati