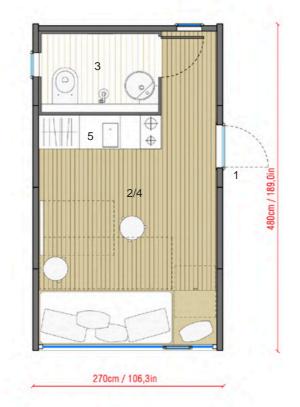

# Leap\_Nest the tiny house to live your nature

MUSE

1 entrance 2 living 4 bedroom 5 storage unit: kitchen, wardrobe, tv (etc.)

333cm / 131,1in