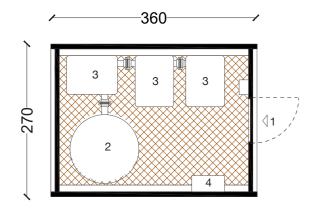

## **TOILET** INDEPENDENT TOILET MODULE

The LeapNest modular prefab construction system also includes a toilet unit. The flexibility and modularity of the products guarantees numerous solutions: from the rugged and essential single isolated modules for alpine huts or ski slopes, to the more sophisticated and articulate blocks for resorts, glamping or camping sites.

LeapNest Toilet is the perfect answer wherever temporary structures are needed, or in natural areas of outstanding interest where, in addition to the convenience of the prefabricated construction, a product of high aesthetic quality is suited best.

The interiors are carefully designed and assembled, to offer both maximum hygiene and cleaning ease as well as a comfortable and functional place. The interior space can be organized in many different ways to meet with the various uses, typologies, users and contexts. The continuous surfaces and the resistant finishes simplify maintenance and increase safety.

However, the most interesting feature of the Toilet unity is the possibility to work in total autonomy. After careful experimentation, the biological waste water treatment equipment designed by Leap Factory guarantees the efficient purification of waste waters with no need for any further drainage. Fully integrated on board, the purifiers don't require connection to an external sewage system.

1. entrance 2. wash basins 3. wc 4. shower